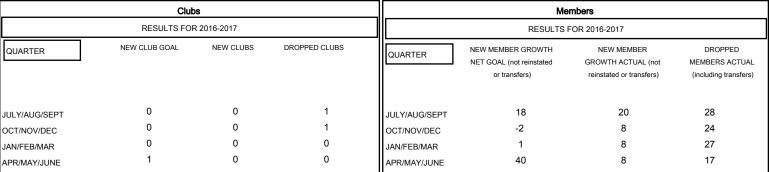

## MONTHLY MEMBERSHIP PROGRESS REPORT

District 3 A

Results as of: 5/31/2017





## GOALS AND ACTUAL NEW CLUBS CUMULATIVE



## GOALS AND ACTUAL MEMBERS CUMULATIVE



| -■- | NEW MEMBER GROWTH NET GOAL |
|-----|----------------------------|
|     |                            |

- LAST YEAR MEMBERSHIP ACTUAL

| DROPPED CLUBS: 2 |    |
|------------------|----|
| DROPPED MEMBERS  |    |
| DECEASED         | 18 |
| CLUB CANCELLED   | 9  |
| OTHER            | 69 |

TOTAL MBR0181 96

| CLICK HERE FOR CUMULATIVE                  | TOTAL FAMILY UNIT | MEMBERS                      | 126 |
|--------------------------------------------|-------------------|------------------------------|-----|
| 1                                          | FEMALE            | 173 (21.12%)                 |     |
| 17 CLUBS OF 31 ADDED 1 OR MORE NEW MEMBERS | GENDER DIST       | <u>RIBUTION</u>