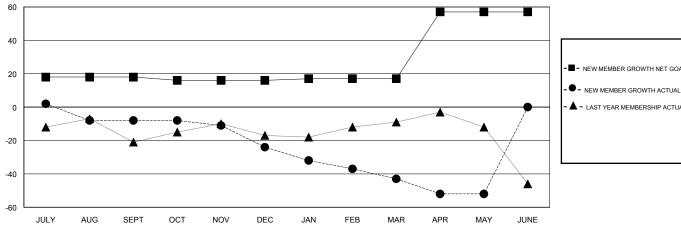

## GOALS AND ACTUAL MEMBERS CUMULATIVE

| -■- | NEW MEMBER GROWTH NET GOAL |
|-----|----------------------------|
|     |                            |

- LAST YEAR MEMBERSHIP ACTUAL

| DROPPED CLUBS: 2 |    |
|------------------|----|
| DROPPED MEMBERS  |    |
| DECEASED         | 18 |
| CLUB CANCELLED   | 9  |
| OTHER            | 69 |